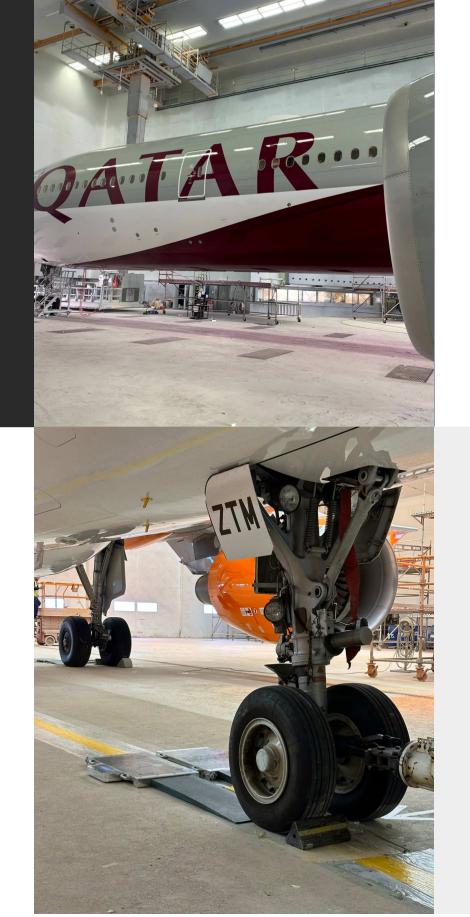

# AEROSCALES powered by CH-Aero Weighing Equipment AW5-2M

Thank you very much for your interest in our AW5-2 weighing equipment

Enclosed you find information about our company Aeroscales and our AW5-2M robust weighing equipment.

#### AW5-2 weighing equipment

At Aeroscales, we believe in crafting smart, hassle-free and easy to use weighing equipment, that address the real needs of our customers. Aeroscales ability to bridge the gap between industry requirements and user expectations has resulted in the AW5-2 series scales.

#### Easy to use

Our weighing scales are designed to be easily used. The platforms are extremely robust, reliable, accurate and, above all, incredibly user-friendly. By choosing the scales of Aeroscales you simplify your operations, saving you time and resources.