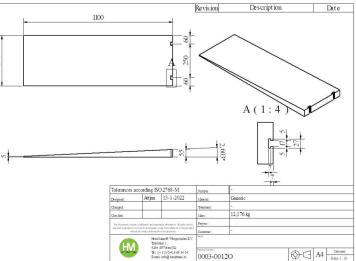

#### **Ramps and bridges**

- Robust
- Light weight
- 0
- Material HMPE 500R
- Handles on the side for easy handling