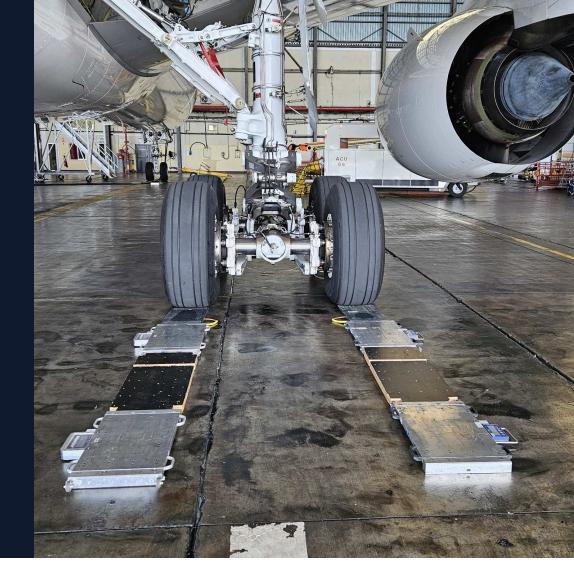

#### What is needed?

#### **Properties weighing platform:**

- Special construction of aluminium
- Low profile platform, frame of solid welded steel construction
- Equipped with 8 RVS load cells, model RSB3 1000 OHM
- Equipped with smart transport positioning wheels
- Equipped with 2 handles on each side for easy handling

#### **Ramps and bridges**

- Robust
- Light weight
- 0
- Material HMPE 500R
- Handles on the side for easy handling