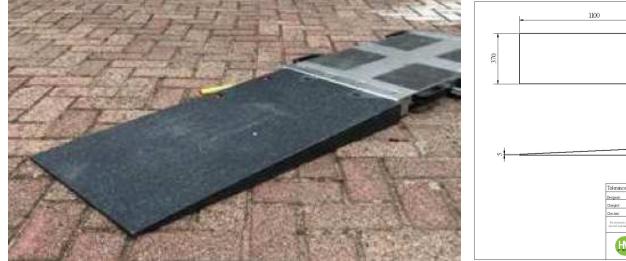

#### **Ramps and bridges**

- Robust
- Light weight
- 0
- Material HMPE 500R
- Handles on the side for easy handling