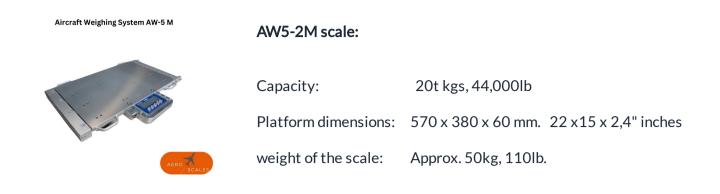

# Specifications AW5-2M weighing equipment

#### **Properties weighing platform:**

- Special construction of aluminium
- Low profile platform, frame of solid welded steel construction
- Equipped with 8 RVS load cells, model RSB3 1000 OHM
- Equipped with smart transport positioning wheels
- Equipped with 2 handles on each side for easy handling