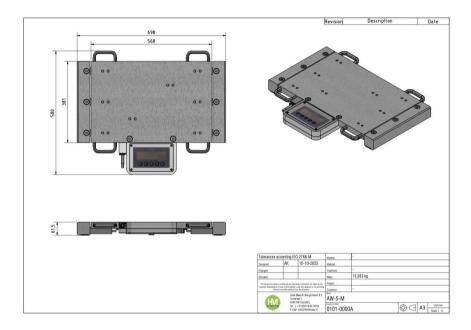

# Specifications AW5-2M weighing equipment

#### **Properties weighing platform:**

- Special construction of aluminium
- Low profile platform, frame of solid welded steel construction
- Equipped with 8 RVS load cells, model RSB3 1000 OHM
- Equipped with smart transport positioning wheels
- Equipped with 2 handles on each side for easy handling